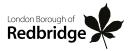

#### Advertisements sizes and price guides

| RATES            |                                 | 1 inclusion | 2-3 inclusions | 4 inclusions |
|------------------|---------------------------------|-------------|----------------|--------------|
| Size 1 Full page | 265 mm width x<br>335 mm height | £1430       | £1210          | £1100        |
| Size 2 Half page | 265mm width x<br>165mm height   | £715        | £660           | £550         |
| Size 3 Qtr page  | 130mm width x<br>165mm height   | £385        | £330           | £275         |
| Size 4 Back page | 265 mm width x<br>335 mm height | £1760       | £1540          | £1430        |