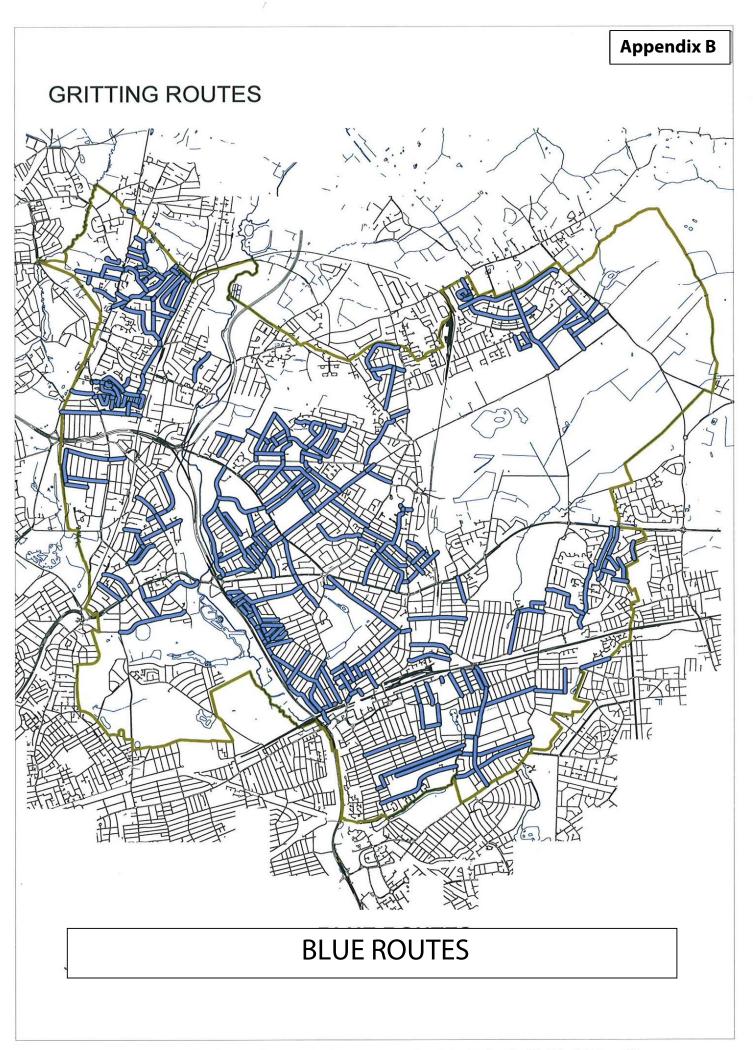

Details of the Red Routes, Blue Routes and Resilience Network are detailed in **Appendix B**.

Footways are not treated as a separate exercise under the normal frost warning procedure and rely upon the overspill of the salt from the spreading machine to cover them. This process is becoming less effective year on year due to the increased presence of parked vehicles. For prolonged periods of snow, a number of locations are treated and a priority list has evolved based around shopping areas, schools, hospitals, sheltered housing, residential homes, railway stations, pedestrian subways, etc. The priority list is detailed in **Appendix C**.