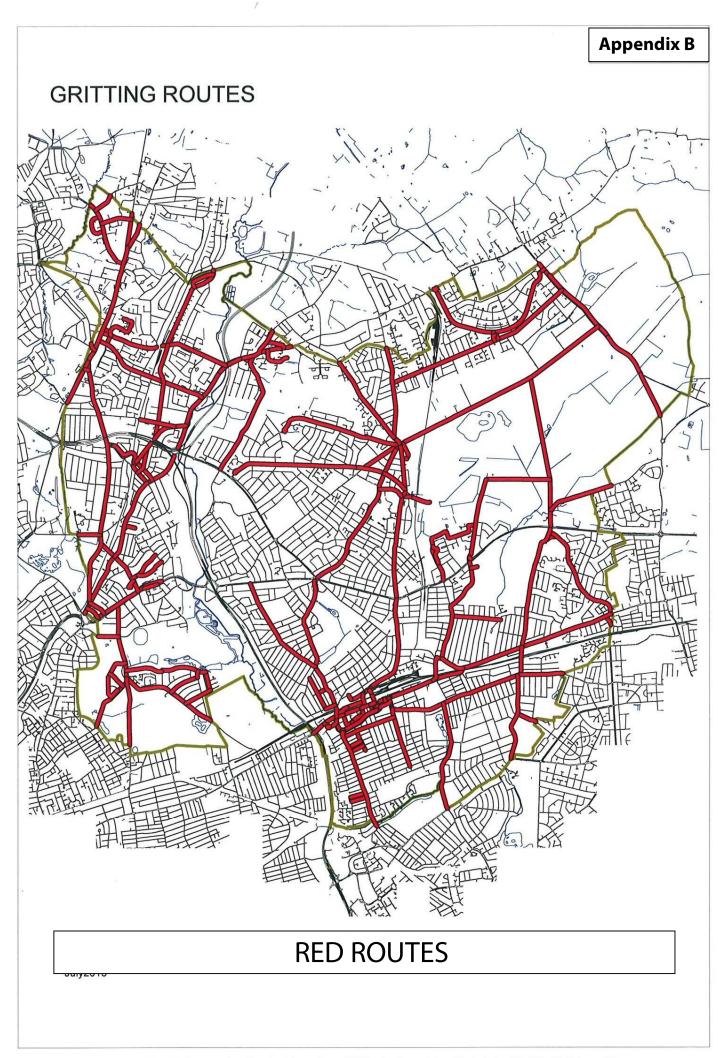

Therefore a Resilience Network is also in place, which mainly consists of the Red Routes with some slight changes to take in to account key Transport Links which will be treated in times of severe snow and when Salt stocks need to be conserved.

Details of the Red Routes, Blue Routes and Resilience Network are detailed in **Appendix B**.

Footways are not treated as a separate exercise under the normal frost warning procedure and rely upon the overspill of the salt from the spreading machine to cover them. This process is becoming less effective year on year due to the increased presence of parked vehicles. For prolonged periods of snow, a number of locations are treated and a priority list has evolved based around shopping areas, schools, hospitals, sheltered housing, residential homes, railway stations, pedestrian subways, etc. The priority list is detailed in **Appendix C**.