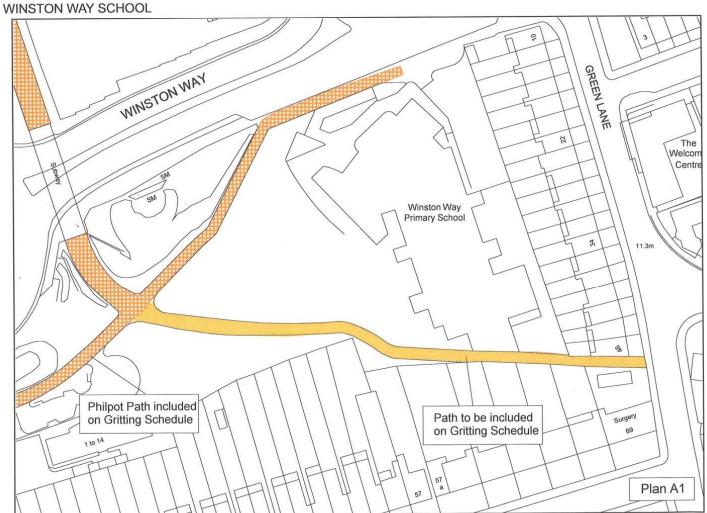

Details of the Red Routes, Blue Routes and Resilience Network are detailed in **Appendix B**.

Footways are not treated as a separate exercise under the normal frost warning procedure and rely upon the overspill of the salt from the spreading machine to cover them. This process is becoming less effective year on year due to the increased presence of parked vehicles. For prolonged periods of snow, a number of locations are treated and a priority list has evolved based around shopping areas, schools, hospitals, sheltered housing, residential homes, railway stations, pedestrian subways, etc. The priority list is detailed in **Appendix C**.