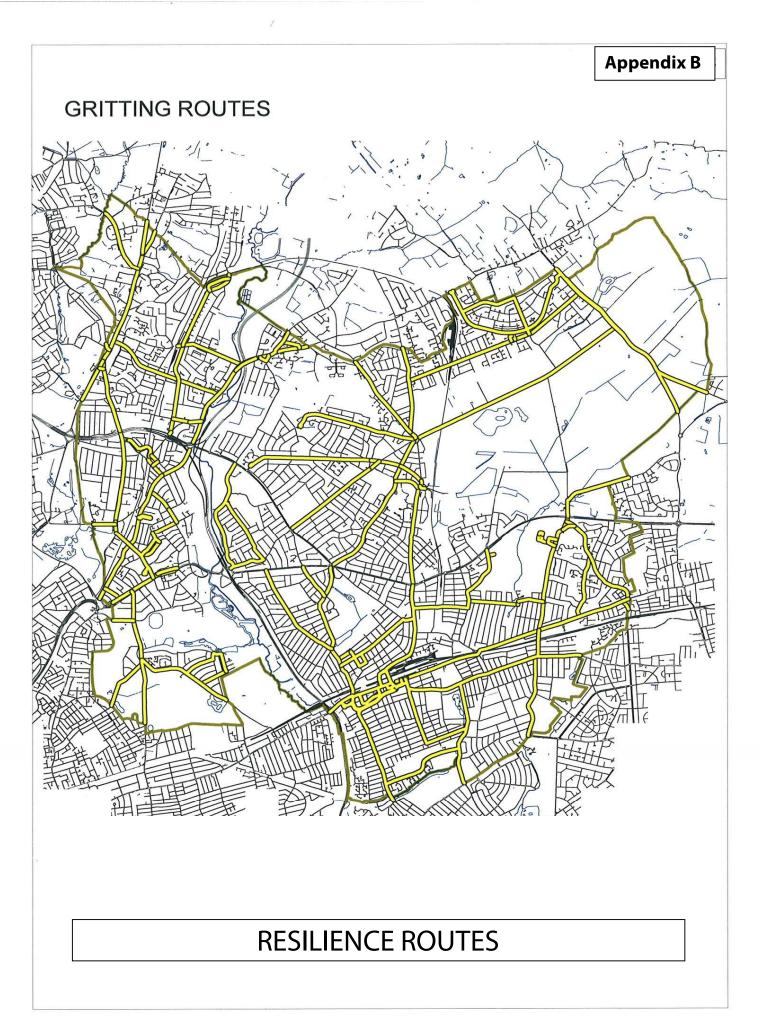

On the 12<sup>th</sup> March 2009 the Secretary of State for Transport ordered a review of Winter Service throughout England and announced that the UK Roads Liaison Group (UKRLG) would carry out that review and make recommendations to Highway Authorities. That review was completed and published in July 2009 and issued to all Highway Authorities in England. One of the key recommendations was that highway authorities adopt a winter service resilience standard. This is based on dealing with a number of days continuous severe weather conditions salting on a defined strategic minimum winter network. The guidance given for the purposes of defining the network and standard is to allow at least 6 days resilience of severe snow conditions during the winter season.

Therefore a Resilience Network is also in place, which mainly consists of the Red Routes with some slight changes to take in to account key Transport Links which will be treated in times of severe snow and when Salt stocks need to be conserved.

Details of the Red Routes, Blue Routes and Resilience Network are detailed in **Appendix B**.

Footways are not treated as a separate exercise under the normal frost warning procedure and rely upon the overspill of the salt from the spreading machine to cover them. This process is becoming less effective year on year due to the increased presence of parked vehicles. For prolonged periods of snow, a number of locations are treated and a priority list has evolved based around shopping areas, schools, hospitals, sheltered housing, residential homes, railway stations, pedestrian subways, etc. The priority list is detailed in **Appendix C**.