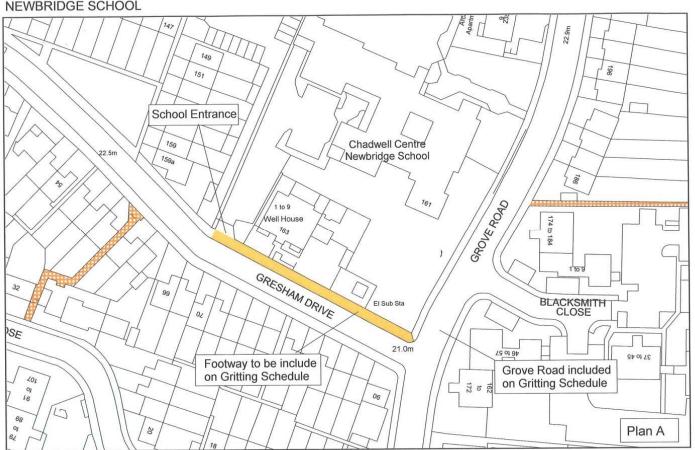

Details of the Red Routes, Blue Routes and Resilience Network are detailed in **Appendix B**.

Footways are not treated as a separate exercise under the normal frost warning procedure and rely upon the overspill of the salt from the spreading machine to cover them. This process is becoming less effective year on year due to the increased presence of parked vehicles. For prolonged periods of snow, a number of locations are treated and a priority list has evolved based around shopping areas, schools, hospitals, sheltered housing, residential homes, railway stations, pedestrian subways, etc. The priority list is detailed in **Appendix C**.