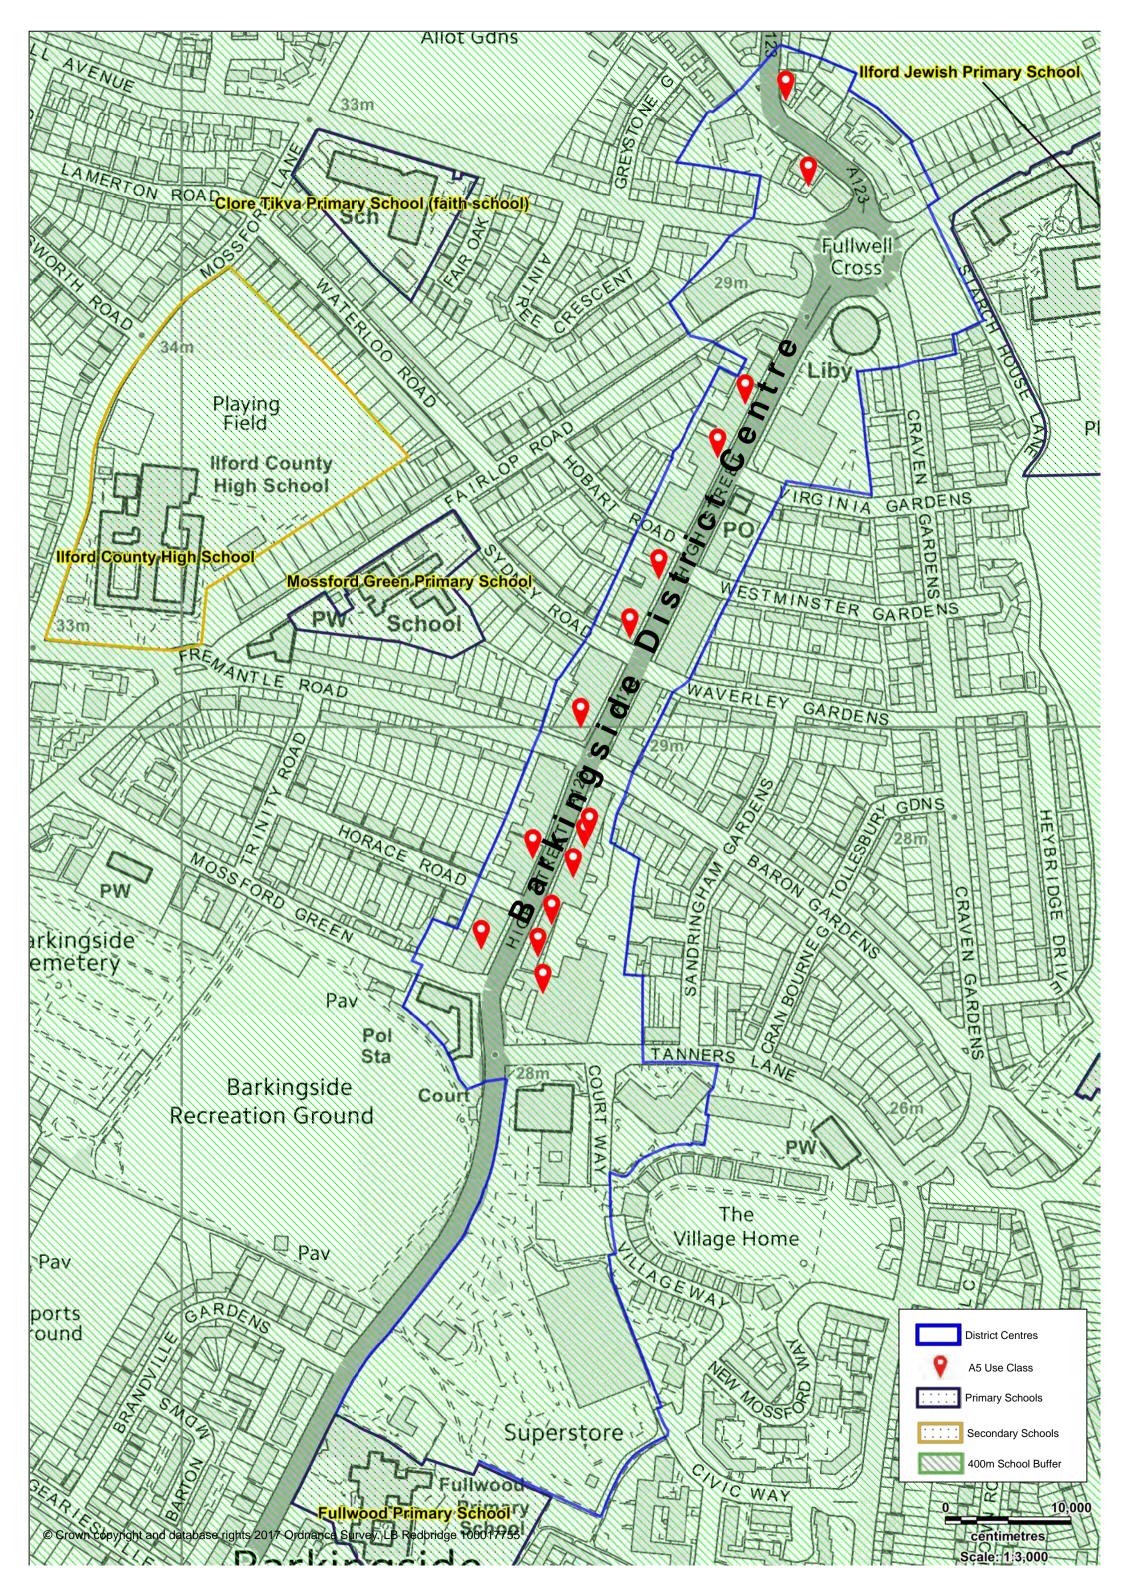

© Crown copyright and database rights 2017 Ordnance Survey. LB Redbridge 100017755

4 12

B G un Wordnero

8

8

0

0

0

D

0

0

2

0



 $\bigcirc$ 

D

D

o D

-

B

P

0

007

3

Ð

0

D

0

0

0

00

9

© Crown copyright and database rights 2017 Ordnance Survey. LB Redbridge 100017755

4 17

B G

8

8

**699** 

0

0

0

0

0



0.2.

3

D

0

D

D

O D

B

P

0

D

0

00

a

9











ANE

0

0

10,000

centimetres Scale: 1:2,000



Redbridge Local Plan 2015:2030

**Policies Map** 

March 2017

© Crown copyright and database rights 2017 Ordnance Survey. LB Redbridge 100017755

ILLE BOAD















Redbridge Local Plan 2015:2030

> Policies Map April 2017

Inset 7: Green Lane District Centre

centimetres

Scale: 1:1,250

5,000