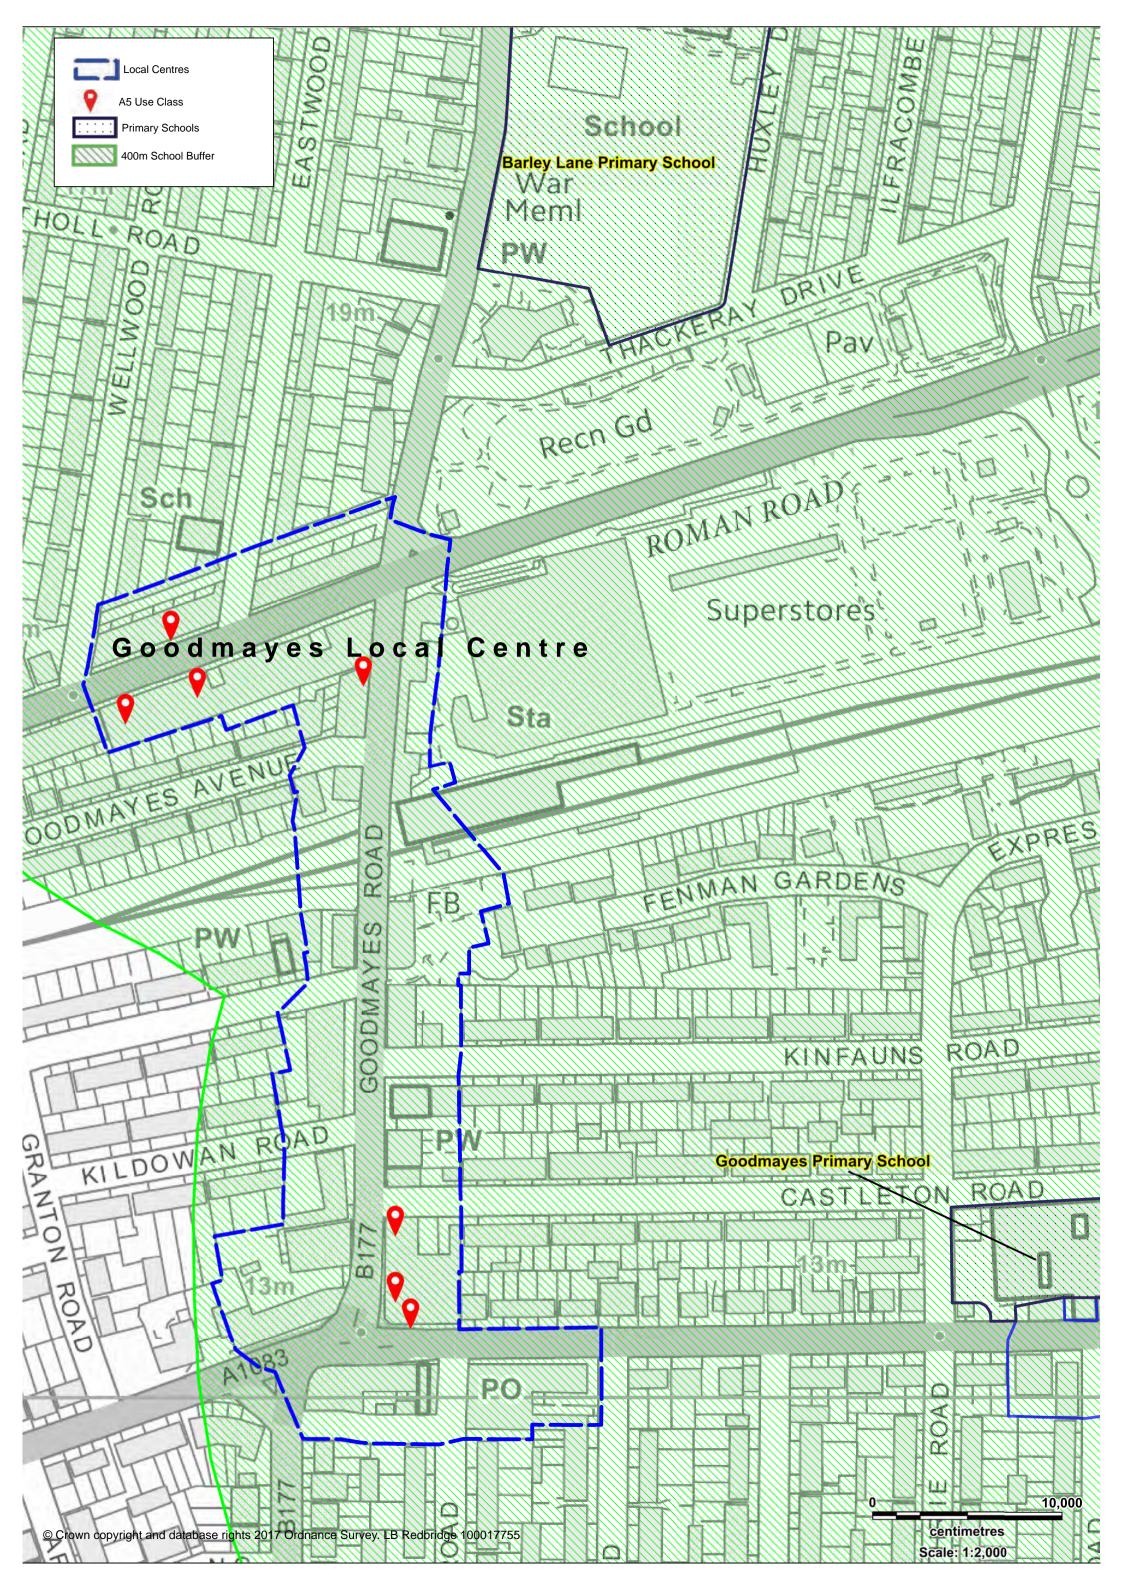

© Crown copyright and database rights 2017 Ordnance Survey. LB Redbridge 100017755

4 12

B G un Wordnero

8

8

0

0

0

D

0

0

2

0



 $\bigcirc$ 

D

D

o D

-

B

P

0

007

3

Ð

0

D

0

0

0

00

9

© Crown copyright and database rights 2017 Ordnance Survey. LB Redbridge 100017755

4 17

B G

8

8

**699** 

0

0

0

0

0



0.2.

3

D

0

D

D

O D

B

P

0

D

0

00

a

9











ANE

0

0

10,000

centimetres Scale: 1:2,000



Redbridge Local Plan 2015:2030

**Policies Map** 

March 2017

© Crown copyright and database rights 2017 Ordnance Survey. LB Redbridge 100017755

ILLE BOAD















Redbridge Local Plan 2015:2030

> Policies Map April 2017

Inset 7: Green Lane District Centre

centimetres

Scale: 1:1,250

5,000