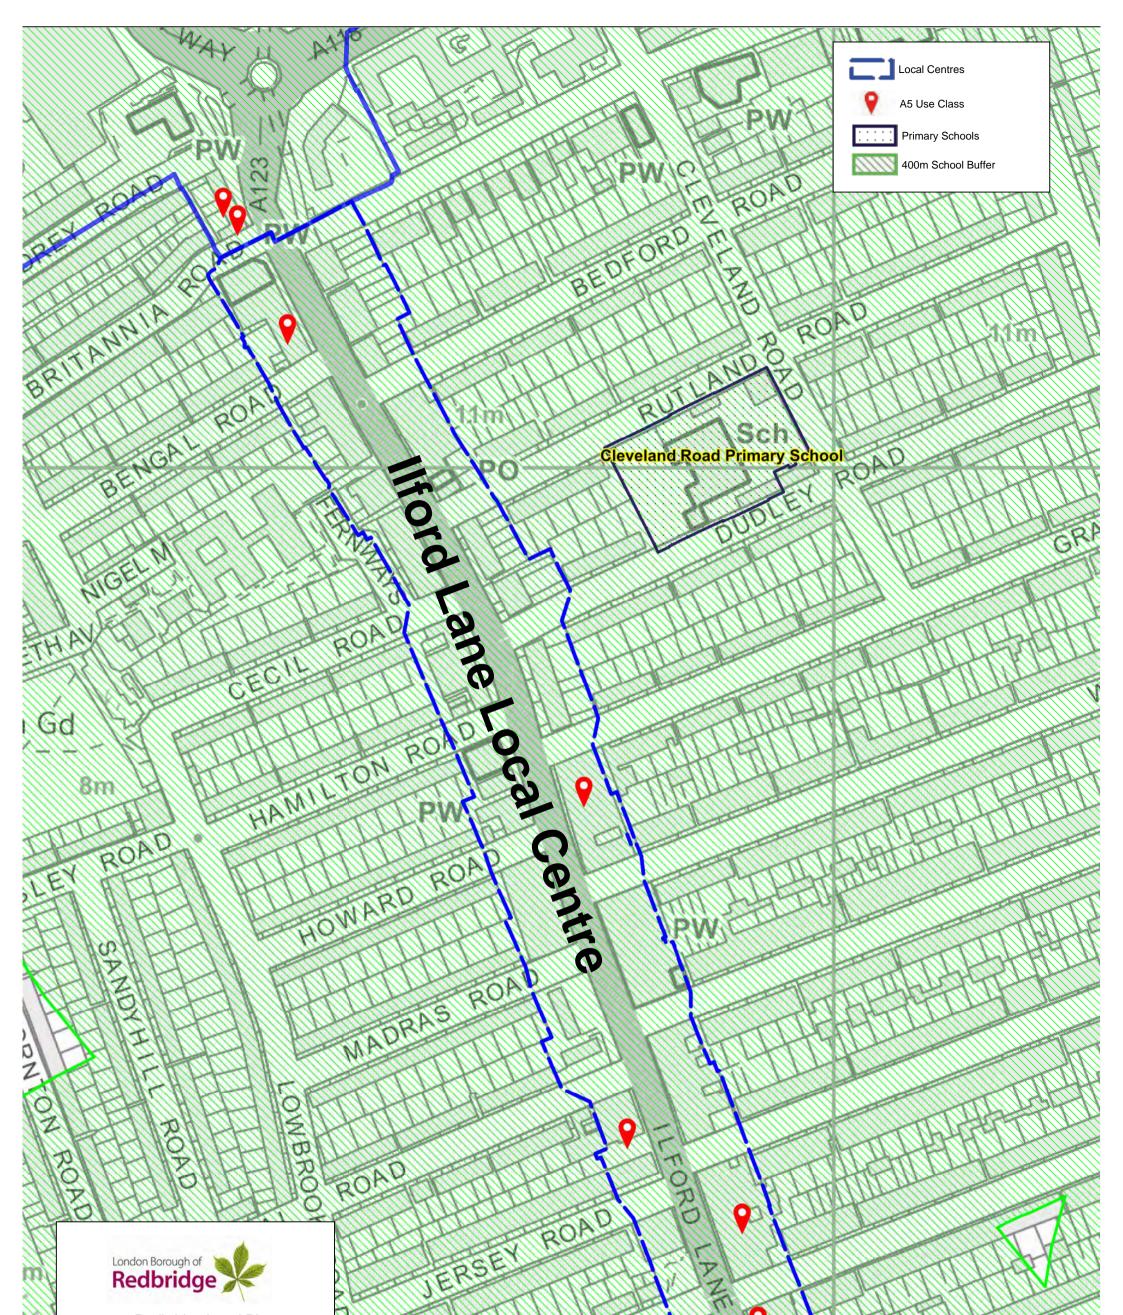

© Crown copyright and database rights 2017 Ordnance Survey. LB Redbridge 100017755

4 12

B G un Wordnero

8

8

0

0

0

D

0

0

2

0



 $\bigcirc$ 

D

D

o D

-

B

P

0

007

3

Ð

0

D

0

0

0

00

9

© Crown copyright and database rights 2017 Ordnance Survey. LB Redbridge 100017755

4 17

B G

8

8

**699** 

0

0

0

0

0



0.2.

3

D

0

D

D

O D

B

P

0

D

0

00

a

9











ANE

0

0

10,000

centimetres Scale: 1:2,000



Redbridge Local Plan 2015:2030

**Policies Map** 

March 2017

© Crown copyright and database rights 2017 Ordnance Survey. LB Redbridge 100017755

ILLE BOAD















Redbridge Local Plan 2015:2030

> Policies Map April 2017

Inset 7: Green Lane District Centre

centimetres

Scale: 1:1,250

5,000