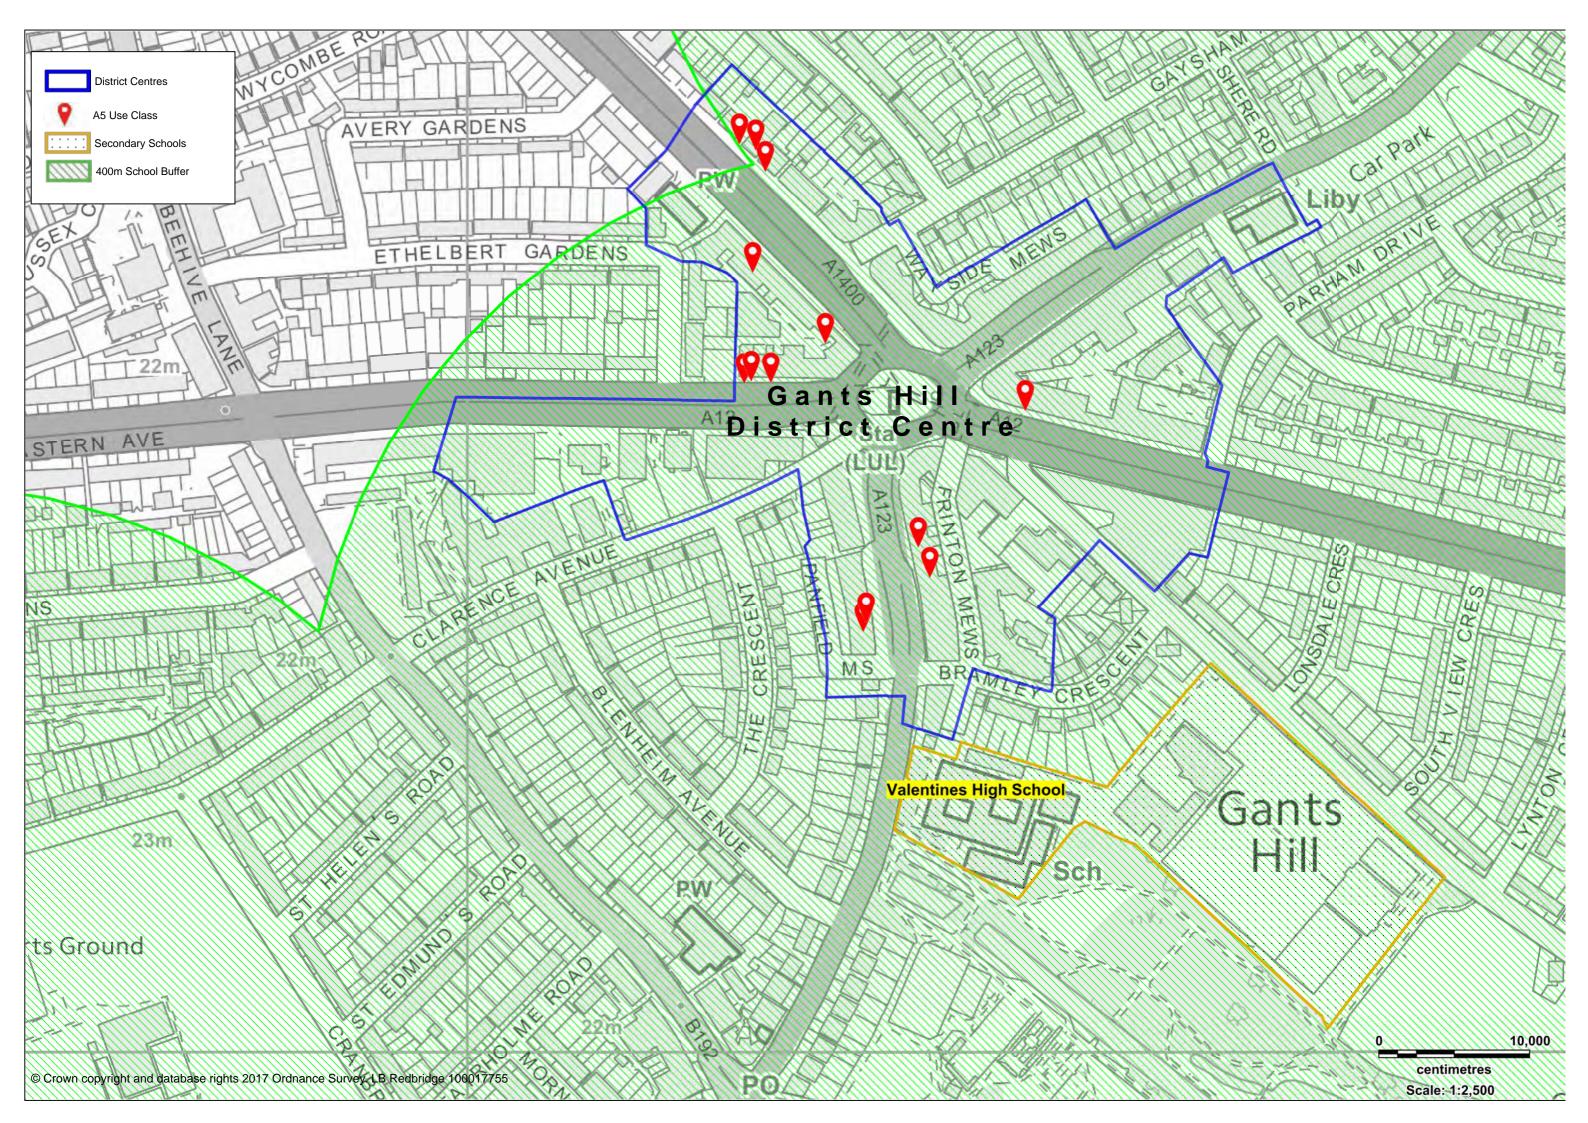

9

ANE

0

0

10,000

centimetres Scale: 1:2,000

Redbridge Local Plan 2015:2030

**Policies Map** 