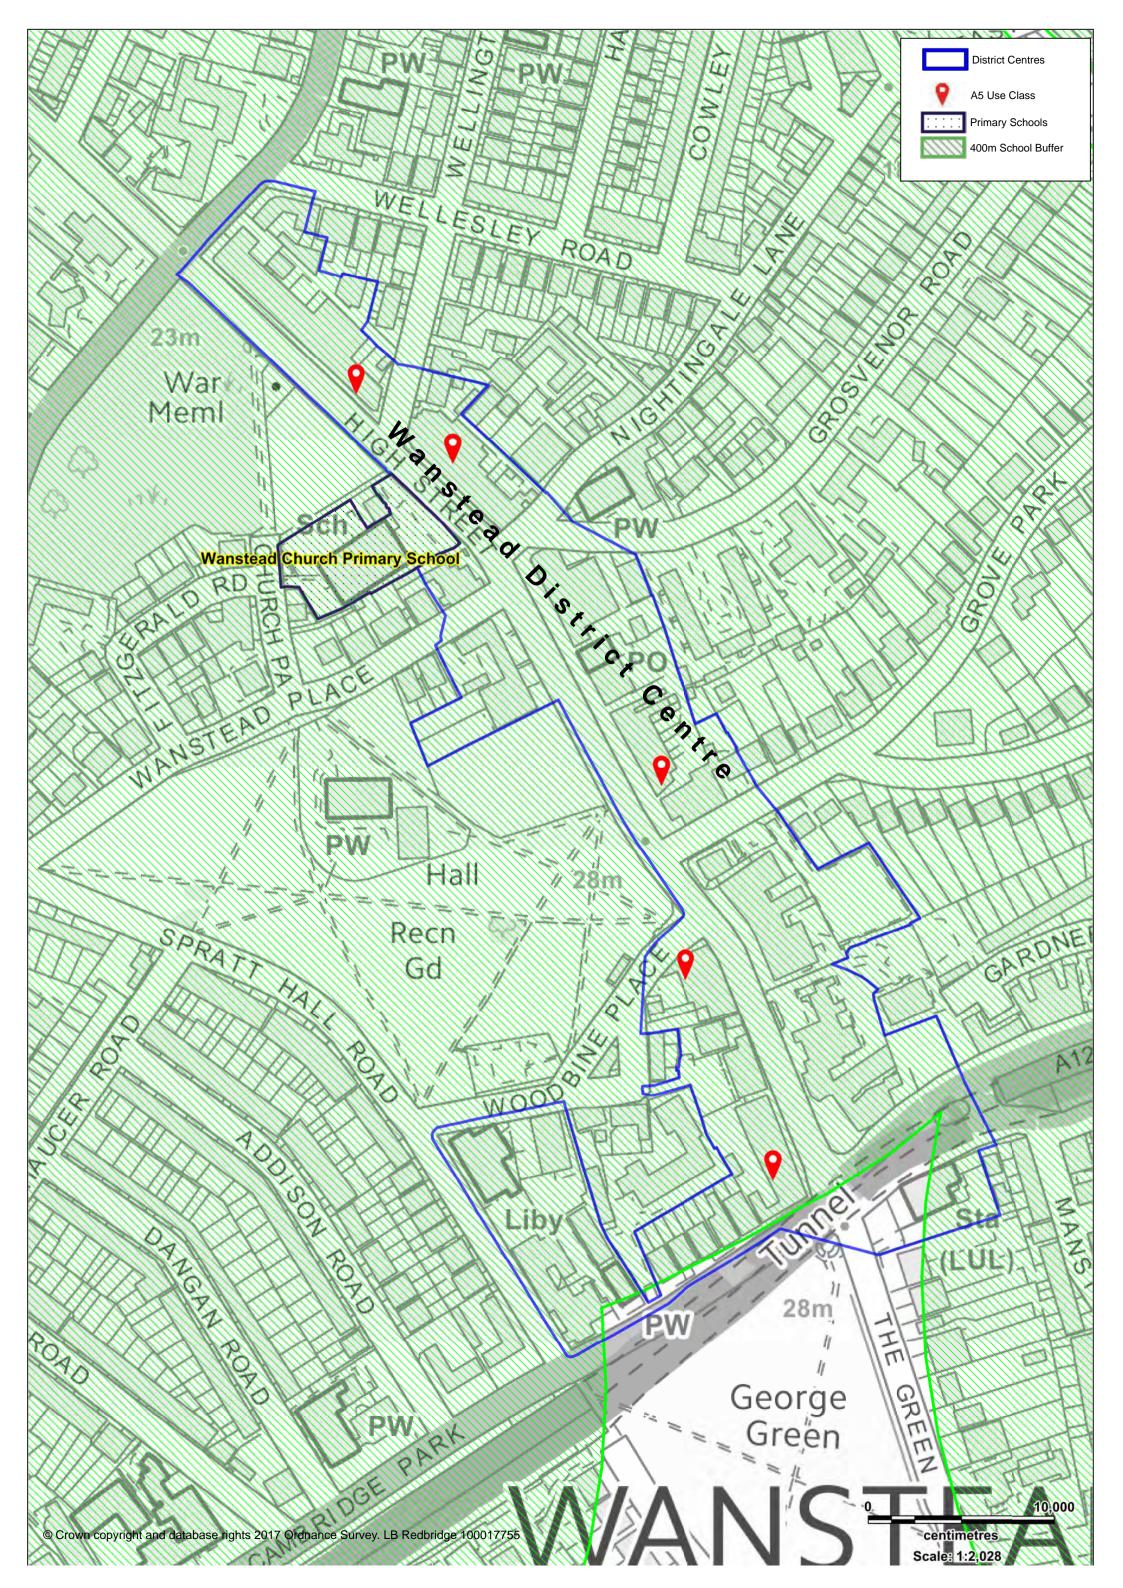

© Crown copyright and database rights 2017 Ordnance Survey. LB Redbridge 100017755

4 12

B G un Wordnero

8

8

0

0

0

D

0

0

2

0



 $\bigcirc$ 

D

D

o D

-

B

P

0

007

3

Ð

0

D

0

0

0

00

9

© Crown copyright and database rights 2017 Ordnance Survey. LB Redbridge 100017755

4 17

B G

8

8

**699** 

0

0

0

0

0



0.2.

3

D

0

D

D

O D

B

P

0

D

0

00

a

9











ANE

0

0

10,000

centimetres Scale: 1:2,000



Redbridge Local Plan 2015:2030

**Policies Map** 

March 2017

© Crown copyright and database rights 2017 Ordnance Survey. LB Redbridge 100017755

ILLE BOAD















Redbridge Local Plan 2015:2030

> Policies Map April 2017

Inset 7: Green Lane District Centre

centimetres

Scale: 1:1,250

5,000