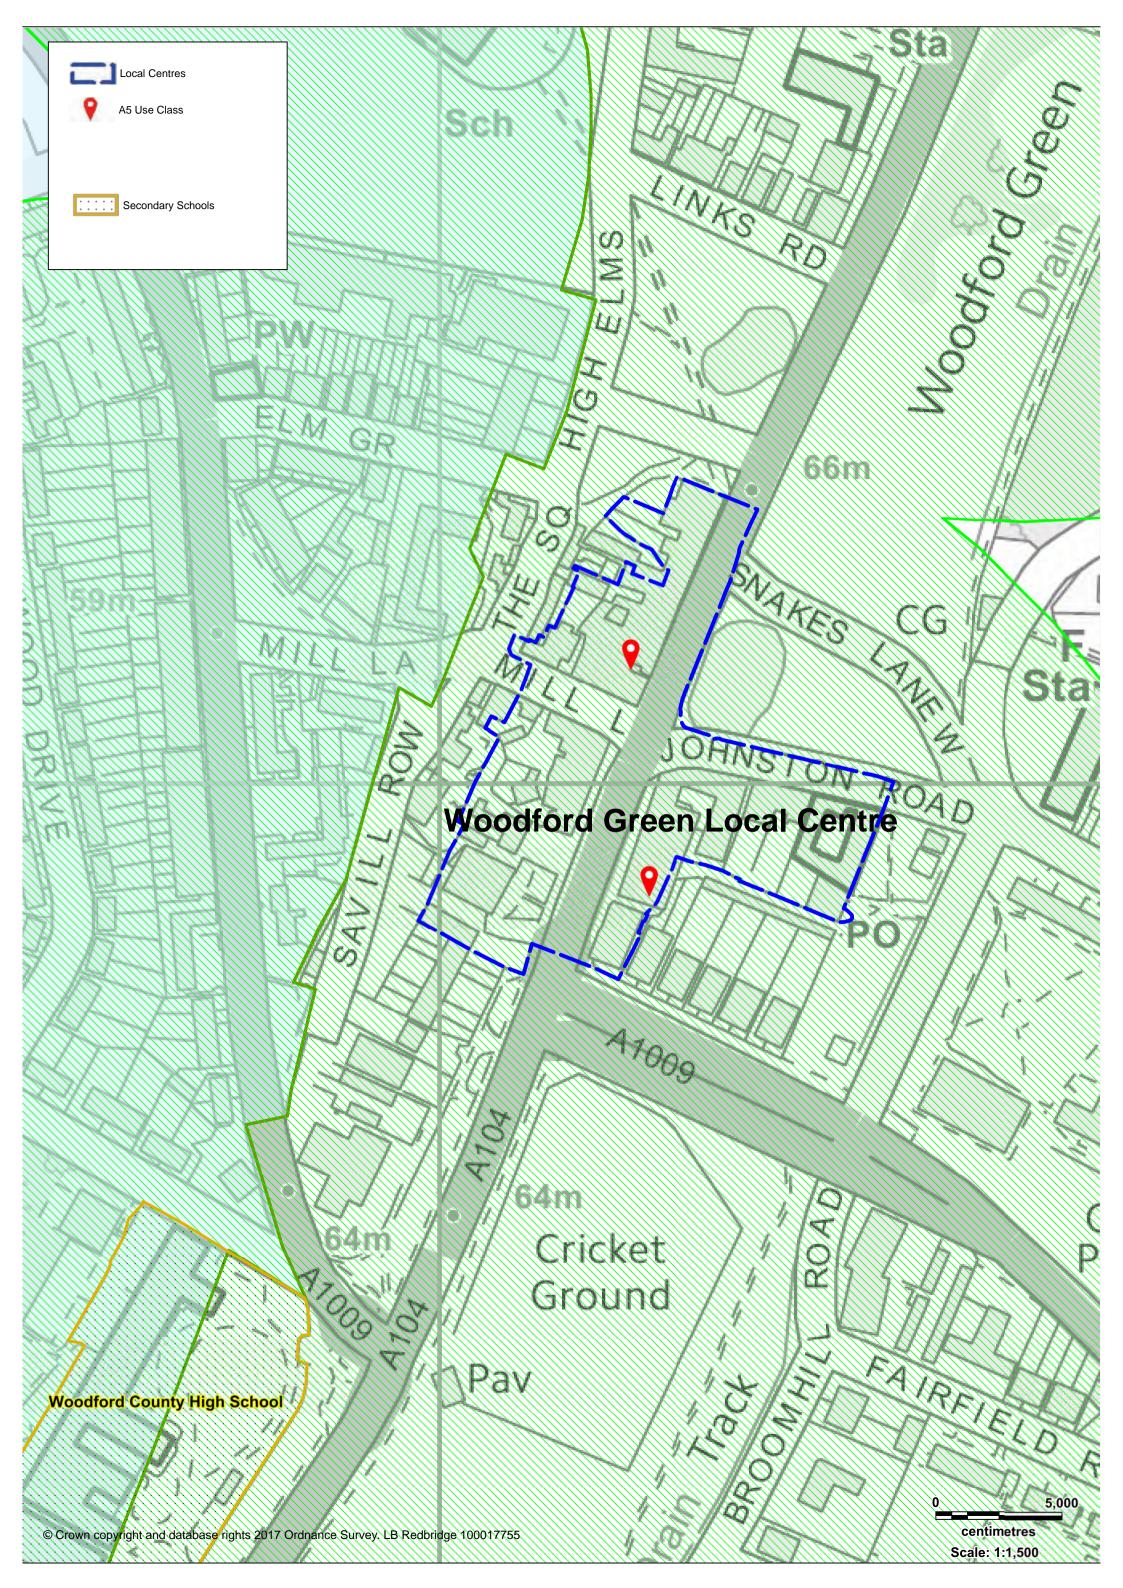

© Crown copyright and database rights 2017 Ordnance Survey. LB Redbridge 100017755

4 12

B G un Wordnero

8

8

0

0

0

D

0

0

2

0



 $\bigcirc$ 

D

D

o D

-

B

P

0

007

3

Ð

0

D

0

0

0

00

9

© Crown copyright and database rights 2017 Ordnance Survey. LB Redbridge 100017755

4 17

B G

8

8

**699** 

0

0

0

0

0



0.2.

3

D

0

D

D

O D

B

P

0

D

0

00

a

9











ANE

0

0

10,000

centimetres Scale: 1:2,000



Redbridge Local Plan 2015:2030

**Policies Map** 

March 2017

© Crown copyright and database rights 2017 Ordnance Survey. LB Redbridge 100017755

ILLE BOAD















Redbridge Local Plan 2015:2030

> Policies Map April 2017

Inset 7: Green Lane District Centre

centimetres

Scale: 1:1,250

5,000