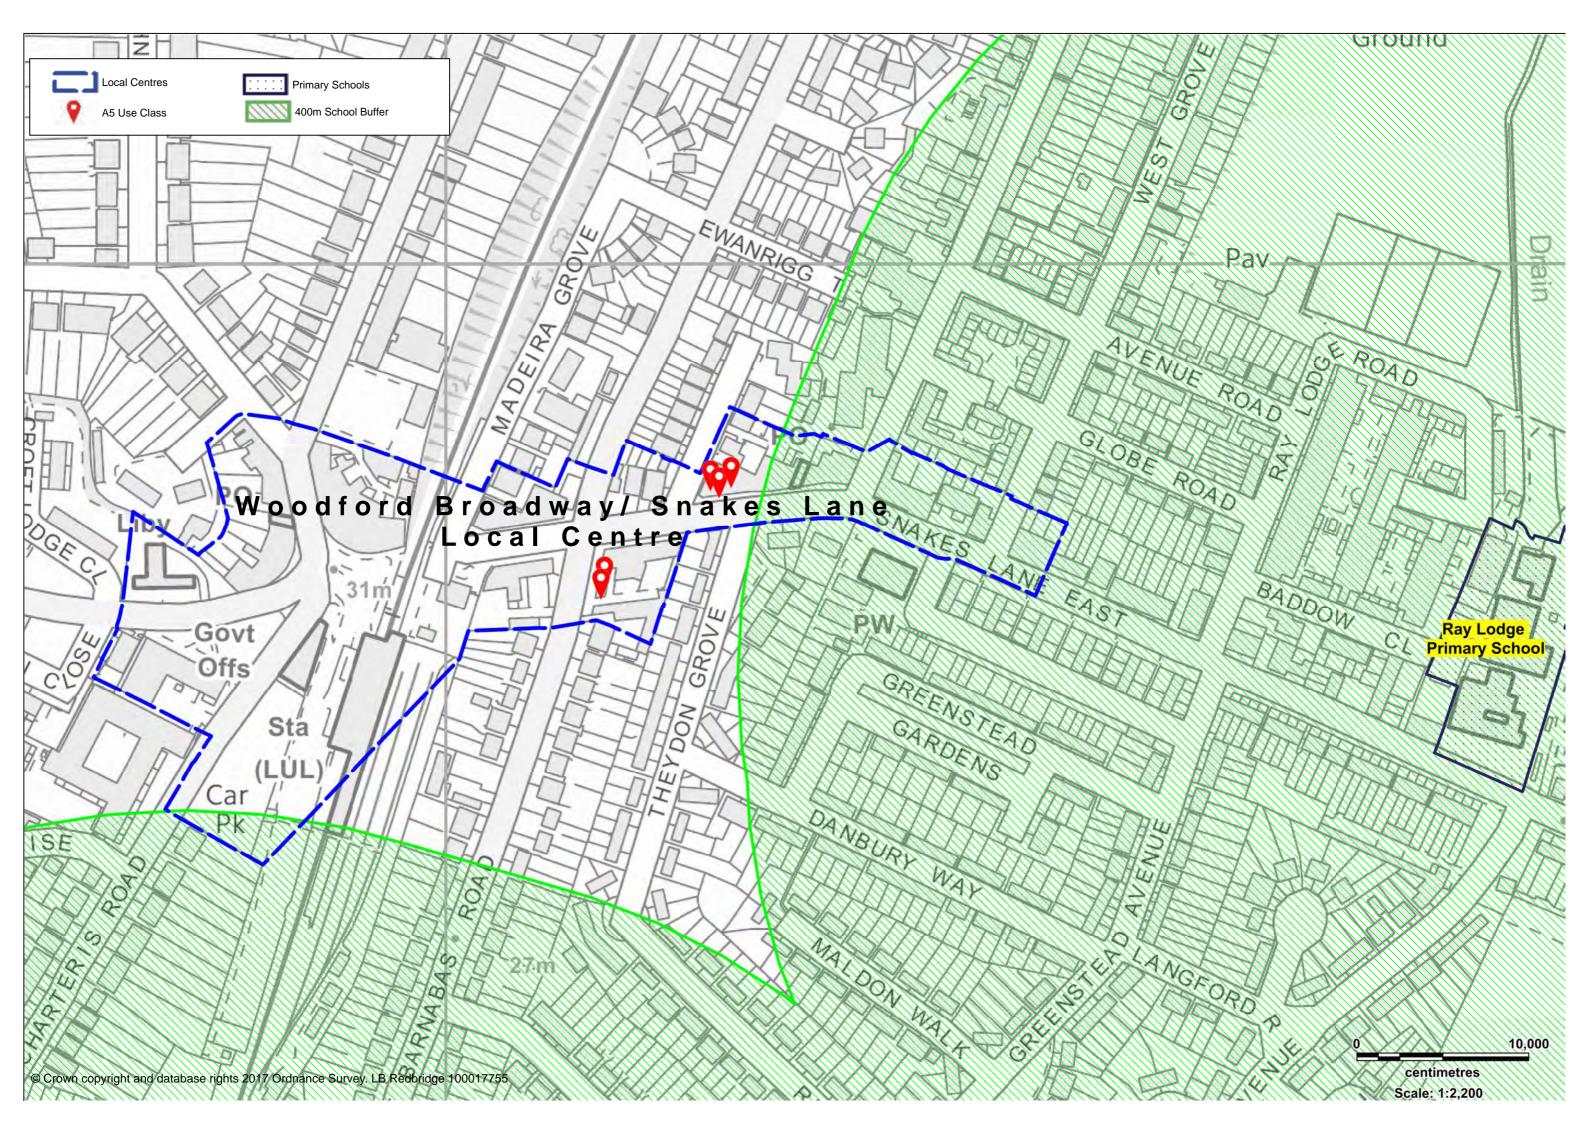

© Crown copyright and database rights 2017 Ordnance Survey. LB Redbridge 100017755

4 12

B G un Wordnero

8

8

0

0

0

D

0

0

2

0



 $\bigcirc$ 

D

D

o D

-

B

P

0

007

3

Ð

0

D

0

0

0

00

9

© Crown copyright and database rights 2017 Ordnance Survey. LB Redbridge 100017755

4 17

B G

8

8

**699** 

0

0

0

0

0



0.2.

3

D

0

D

D

O D

B

P

0

D

0

00

a

9











ANE

0

0

10,000

centimetres Scale: 1:2,000



Redbridge Local Plan 2015:2030

**Policies Map** 

March 2017

© Crown copyright and database rights 2017 Ordnance Survey. LB Redbridge 100017755

ILLE BOAD















Redbridge Local Plan 2015:2030

> Policies Map April 2017

Inset 7: Green Lane District Centre

centimetres

Scale: 1:1,250

5,000