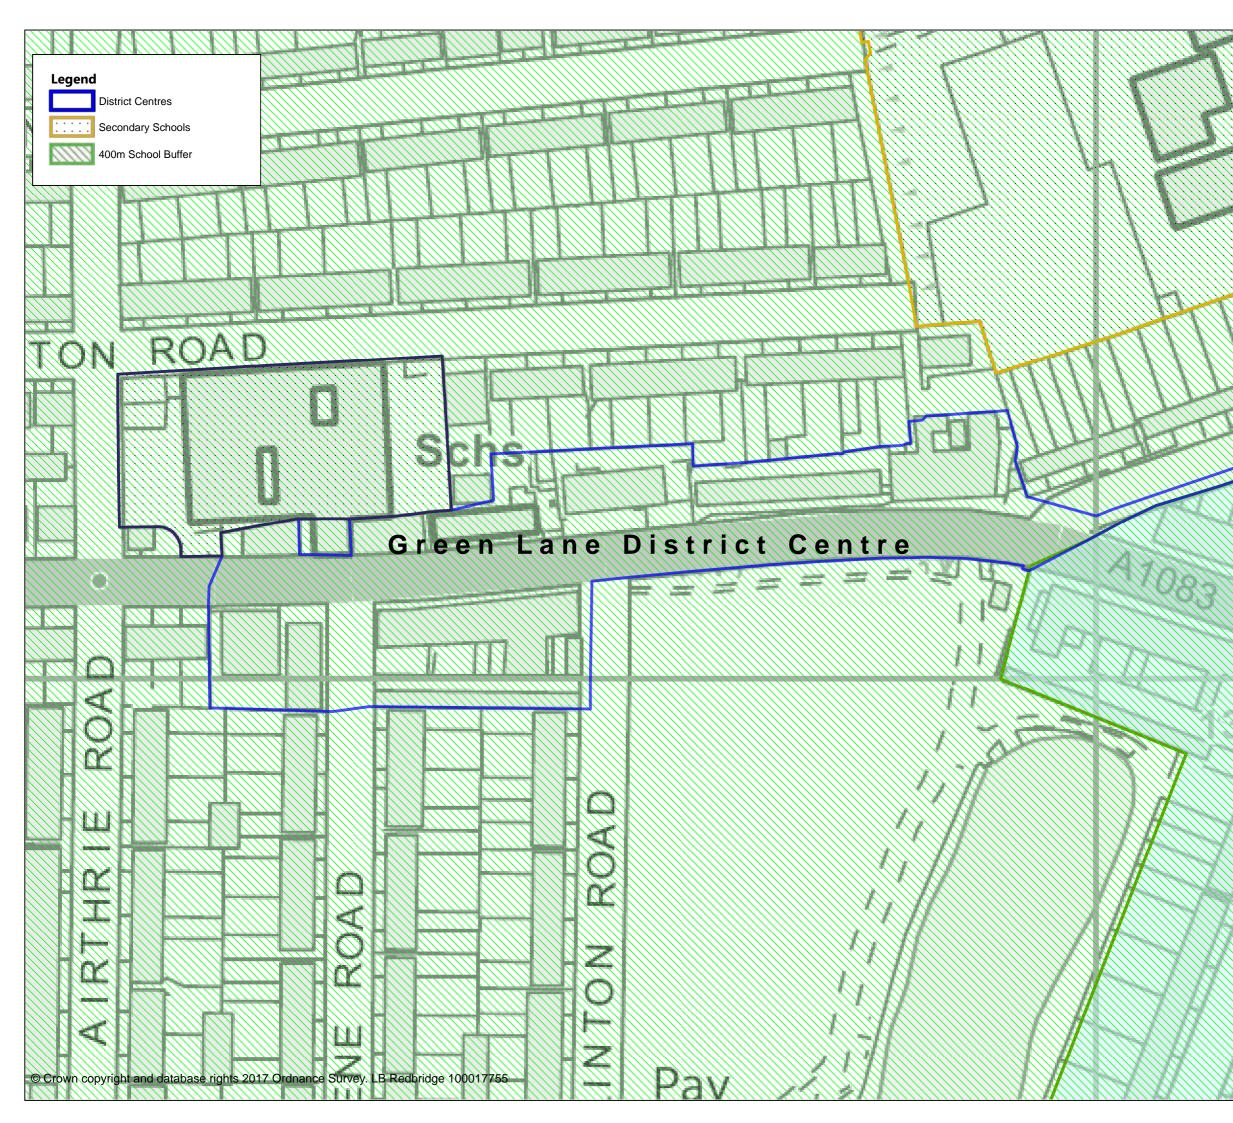

March 2017

© Crown copyright and database rights 2017 Ordnance Survey. LB Redbridge 100017755

ILLE BOAD

Redbridge Local Plan 2015:2030

> Policies Map April 2017

Inset 7: Green Lane District Centre

centimetres

Scale: 1:1,250

5,000