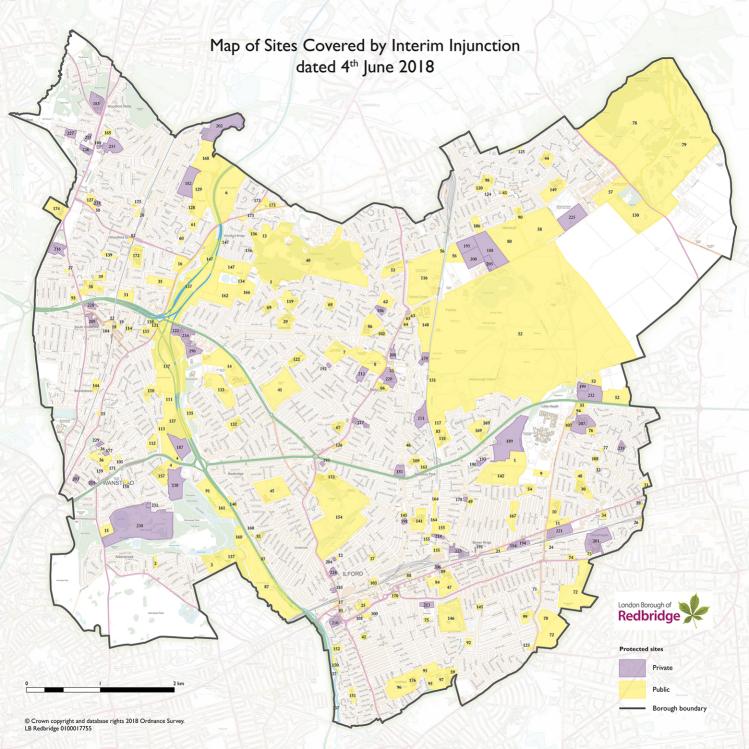

## IN THE HIGH COURT OF JUSTICE

|                                                      |                         | CLAIM NUMBER:                                     |                   |
|------------------------------------------------------|-------------------------|---------------------------------------------------|-------------------|
| QUEENS BENCH DIVISION                                |                         |                                                   |                   |
| IN THE MATTER OF S222 LC<br>ACT 1990, AND S1 ANTI-SO |                         | 1972, 187B TOWN AND COUN<br>AND POLICING ACT 2014 | NTRY PLANNING     |
| BEFORE                                               |                         |                                                   |                   |
| ON                                                   |                         |                                                   |                   |
| BETWEEN                                              |                         |                                                   |                   |
|                                                      |                         |                                                   |                   |
|                                                      | LONDON BOROUGH          | OF REDBRIDGE                                      |                   |
|                                                      |                         |                                                   | Claimant          |
|                                                      | and                     |                                                   |                   |
| MARTIN S                                             | STOKES and OTHERS AS PI | ER THE ATTACHED SCHEDULE                          | 1                 |
|                                                      | PERSONS UN              | KNOWN                                             |                   |
|                                                      |                         |                                                   | <u>Defendants</u> |
|                                                      |                         |                                                   |                   |
|                                                      |                         |                                                   |                   |
|                                                      | SCHEDULE 3 – M          | IAP OF SITES                                      |                   |
|                                                      |                         |                                                   |                   |